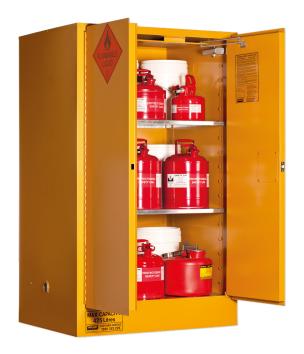

## **FEATURES & BENEFITS:**

- Constructed of double walled 1.2mm thick galvanised steel.
- 2 x sequential self closing doors fitted with speed adjustable hydraulic closures.
- 3 x 1.6mm thick, perforated, galvanised steel shelves.
- Continual stainless steel piano type door hinge.
- Overlapping door edging to prevent ingress of heat.
- Adjustable shelf heights at 90mm increments.
- 2 x 50mm vent bungs with steel caps.
- Each vent incorporates steel flash arrester.
- 3 point self latching door mechanism.
- Recessed handle with keyed alike lock with 2 keys.
- External static earth connection and 1 x earthing wire.
- Solvent resistant yellow baked powder coated finish.
- 150mm deep liquid tight sump.
- Palletised and packaged with strong cardboard for protection during transportation and storage.
- Flammable Liquid diamond and other decals applied.
- Optional additional shelves available.

- WEIGHT: 247kg 425L - CAPACITY: - DOORS:

3 (Inc. Base Level) - SHELVES:

5590-29S - EXTRA SHELF:

165

| EXTERNAL (MM) |                |                 | INTERNAL (MM)    |                  |               | ١         | OLUME CAPACITY | PER SHELF |
|---------------|----------------|-----------------|------------------|------------------|---------------|-----------|----------------|-----------|
| HEIGHT        | WIDTH          | DEPTH           | HEIGHT           | WIDTH            | DEPTH         | ' <u></u> | 2L Winchester  | 42        |
| 1825          | 1115           | 865             | 1545             | 1015             | 775           |           | 4L Winchester  | 24        |
|               |                |                 |                  |                  |               |           | 4L Paint Can   | 20        |
| NOTE:         | OOR CARINETS T | HEINTERNAI HEII | SHT IS TAKEN ERO | M THE TOP OF SUM | IPSILL/BOTTOM |           | 20L Round Can  | 6         |