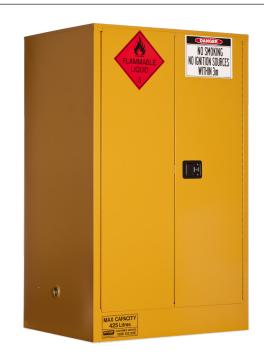

## PRATT FLAMMABLE LIQUID STORAGE CABINET: 425L - 2 DOORS - 3 SHELVES

## PRATT INDOOR FLAMMABLE LIQUID STORAGE **CABINETS COMPLY WITH THE AUSTRALIAN STANDARD AS1940 "THE STORAGE AND HANDLING OF FLAMMABLE** AND COMBUSTIBLE LIQUIDS".

This range of cabinets is suitable for the storage of flammable or combustible liquids as classified by the United Nations criteria and the ADG Code for Dangerous Goods.

## **FEATURES & BENEFITS:**

- Constructed of double walled 1.2mm thick galvanised steel.
- 2 x sequential self closing doors fitted with speed adjustable hydraulic closures.
- 3 x 1.6mm thick, perforated, galvanised steel shelves.
- Continual stainless steel piano type door hinge.
- Overlapping door edging to prevent ingress of heat.
- Adjustable shelf heights at 90mm increments.
- 2 x 50mm vent bungs with steel caps.
- Each vent incorporates steel flash arrester.
- 3 point self latching door mechanism.
- Recessed handle with keyed alike lock with 2 keys.
- External static earth connection and 1 x earthing wire.
- Solvent resistant yellow baked powder coated finish.
- 150mm deep liquid tight sump.
- Palletised and packaged with strong cardboard for protection during transportation and storage.
- Flammable Liquid diamond and other decals applied.
- Optional additional shelves available.