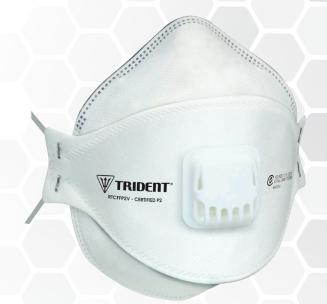

# P2 VALVED RESPIRATOR

## KEY TECHNOLOGY

Proprietary Foam Nose Seal

3 Panel Construction

Exhalation Valve

Low Breathing Resistance Filter

## **FEATURES**

- Advanced multilayer technology providing protection against mechanically and thermally generated particulates including: dusts, mists, fumes and smoke
- Three panel design provides structural integrity, form fit seal and optimal comfort
- Proprietary adjustable foam nose pad to ensure consistent optimum facial seal and reduce fogging of eyewear
- Valved design eliminates the build up of heat and moisture within the breathing zone
- Versatile unisex fit suitable for a range of facial shapes and sizes. Effective for many "hard to fit" individuals
- Specialised TRIDENT® respirator seal attains unrivalled PortaCount® fit testing results
- Low breathing resistance, maximising wearer comfort, durability and life of product
- Designed to be used in conjunction with other mandatory personal protective equipment
- Latex free
- Each mask is individually batch numbered and packaged for the ultimate in traceability, portability and hygiene

## Part No: RTCFFP2V