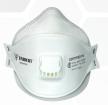

# P2 VALVED RESPIRATOR

## KEY TECHNOLOGY

Proprietary Foam Nose Seal

3 Panel Construction

Exhalation Valve

Low Breathing Resistance Filter

## **FEATURES**

- Advanced multilayer technology providing protection against mechanically and thermally generated particulates including: dusts, mists, fumes and smoke
- Three panel design provides structural integrity, form fit seal and optimal comfort
- Proprietary adjustable foam nose pad to ensure consistent optimum facial seal and reduce fogging of eyewear
- Valved design eliminates the build up of heat and moisture within the breathing zone
- Versatile unisex fit suitable for a range of facial shapes and sizes. Effective for many "hard to fit" individuals
- Specialised TRIDENT® respirator seal attains unrivalled PortaCount® fit testing results
- Low breathing resistance, maximising wearer comfort, durability and life of product
- Designed to be used in conjunction with other mandatory personal protective equipment
- Latex free
- Each mask is individually batch numbered and packaged for the ultimate in traceability, portability and hygiene