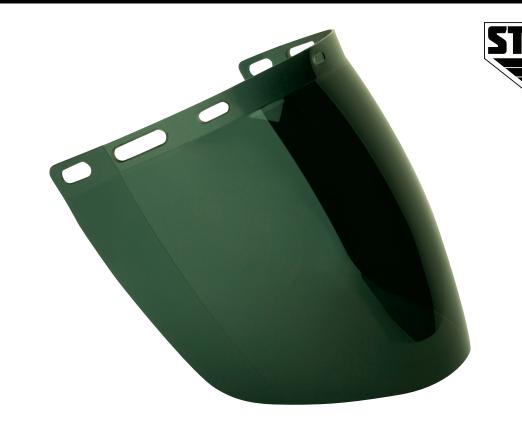

## **FEATURES AND BENEFITS**

- Certified to AS/NZS 1337.1:2010 can withstand impact from objects up to 190 metres per second (684km/h).
- Shade 5 visor for additional welding glare.
- Anti-fog and anti-scratch 2mm visor to suit BG & HHBGE.
- Virgin Polycarbonate.
- Molten metal & hot solids resistant.
- 99.9% UV protection for outdoor wear.
- One piece wrap around allowing for unobstructed views & excellent side protection.

#### **PRODUCT DETAILS**

Visor Colour: Visor Material:

Visor Size:

Weight:

Shade 5 AS/NZS Extra High Impact 2mm Polycarbonate Anti-fog and anti-scratch 204mm x 380mm 162g