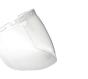

# FACE PROTECTION STRIKER SHADE 5 POLYCARBONATE VISOR

PRODUCT DATA SHEET: VS5

PRODUCT CODE:

VS5

## **FEATURES AND BENEFITS**

- Certified to AS/NZS 1337.1:2010 can withstand impact from objects up to 190 metres per second (684km/h).
- Shade 5 visor for additional welding glare.
- Anti-fog and anti-scratch 2mm visor to suit BG & HHBGE.
- Virgin Polycarbonate.
- Molten metal & hot solids resistant.
- 99.9% UV protection for outdoor wear.
- One piece wrap around allowing for unobstructed views & excellent side protection.

#### **PRODUCT DETAILS**

Visor Colour: Visor Material:

Visor Size:

Weight:

Shade 5 AS/NZS Extra High Impact 2mm Polycarbonate Anti-fog and anti-scratch 204mm x 380mm 162g