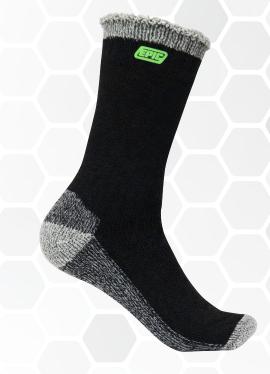

## FEATURES

- Cool and breathable
- Contoured heel and toe
- Extra thick for all day comfort
- Excellent durability
- Cool in Summer, warm in Winter

## MATERIAL

Wool / Nylon / Elastane