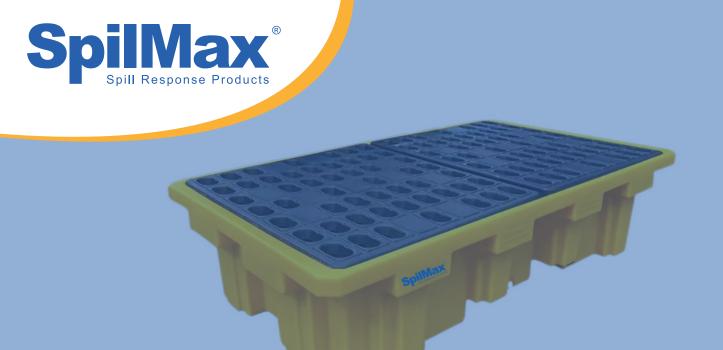

## **DOUBLE IBC BUNDED SPILL PALLET**

MAXIMISE SPACE WITH A DOUBLE STORAGE SYSTEM FOR EASY IBC ACCESS

## **COMMON APPLICATIONS:**

- Chemical Industry
- Laboratory
- Production Line
- Warehouse
- Logistics
- Pump Station

| PRODUCT CODE          | CHPSB03                        |
|-----------------------|--------------------------------|
| MATERIAL              | 100% LLDPE                     |
| DIMENSIONS            | 2200mm x 1300mm x 500mm        |
| WEIGHT                | 102kg                          |
| STATIC LOAD           | 4000kg                         |
| SUMP CAPABILITY       | 1100 litres                    |
| COLOUR                | Black & Yellow                 |
| PRODUCTION TECHNOLOGY | Rotomoulding                   |
| ACCESSORIES           | 2 pcs black rotomoulded grates |