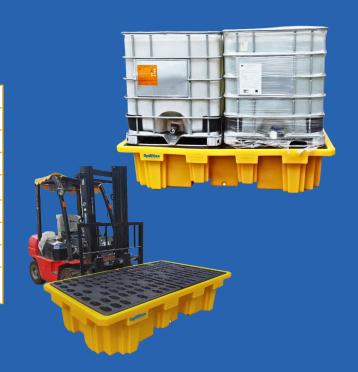

## **DOUBLE IBC BUNDED SPILL PALLET**

MAXIMISE SPACE WITH A DOUBLE STORAGE SYSTEM FOR EASY IBC ACCESS

## **FEATURES**:

- Anti-corrosion
- · Acid and Alkali Resistance
- Easy forkliftable
- Stackable for space-saving efficiency
- Removable grating for quick and easy cleanup
- It doesn't strain harden as it cools, which prevents cracking

## **COMMON APPLICATIONS:**

- Chemical Industry
- Laboratory
- Production Line
- Warehouse
- Logistics
- Pump Station

| PRODUCT CODE          | CHPSB03                        |
|-----------------------|--------------------------------|
| MATERIAL              | 100% LLDPE                     |
| DIMENSIONS            | 2200mm x 1300mm x 500mm        |
| WEIGHT                | 102kg                          |
| STATIC LOAD           | 4000kg                         |
| SUMP CAPABILITY       | 1100 litres                    |
| COLOUR                | Black & Yellow                 |
| PRODUCTION TECHNOLOGY | Rotomoulding                   |
| ACCESSORIES           | 2 pcs black rotomoulded grates |