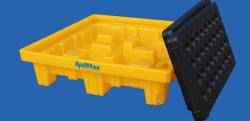

## **4-DRUM SPILL PALLET LLDPE**

HANDLES HEAVY LOADS WHILE STAYING FLEXIBLE

## FEATURES:

- Anti-corrosion
- Acid and Alkali Resistance
- Easy forkliftable
- Stackable for space-saving efficiency
- Removable grating for quick and easy cleanup
- It doesn't strain harden as it cools, which prevents cracking

## COMMON APPLICATIONS:

- Chemical Industry
- Laboratory
- Production Line
- Warehouse
- Logistics
- Pump Station

| PRODUCT CODE          | CHPSB02                        |
|-----------------------|--------------------------------|
| MATERIAL              | 100% LLDPE                     |
| DIMENSIONS            | 1300mm x 1300mm x 300mm        |
| WEIGHT                | 36kg                           |
| STATIC LOAD           | 2700kg                         |
| DYNAMIC LOAD          | 1200kg                         |
| SUMP CAPABILITY       | 260 litres                     |
| COLOUR                | Black & Yellow                 |
| PRODUCTION TECHNOLOGY | Rotomoulding                   |
| INCLUDES              | 2 pcs black rotomoulded grates |