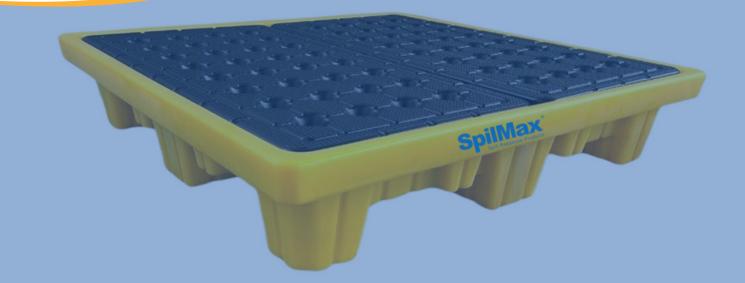

## **4-DRUM SPILL PALLET LLDPE**

HANDLES HEAVY LOADS WHILE STAYING FLEXIBLE

## FEATURES:

- Anti-corrosion
- Acid and Alkali Resistance
- Easy forkliftable
- Stackable for space-saving efficiency
- Removable grating for quick and easy cleanup
- It doesn't strain harden as it cools, which prevents cracking

## COMMON APPLICATIONS:

- Chemical Industry
- Laboratory
- Production Line
- Warehouse
- Logistics
- Pump Station

| PRODUCT CODE          | CHPSB02                        |
|-----------------------|--------------------------------|
| MATERIAL              | 100% LLDPE                     |
| DIMENSIONS            | 1300mm x 1300mm x 300mm        |
| WEIGHT                | 36kg                           |
| STATIC LOAD           | 2700kg                         |
| DYNAMIC LOAD          | 1200kg                         |
| SUMP CAPABILITY       | 260 litres                     |
| COLOUR                | Black & Yellow                 |
| PRODUCTION TECHNOLOGY | Rotomoulding                   |
| INCLUDES              | 2 pcs black rotomoulded grates |