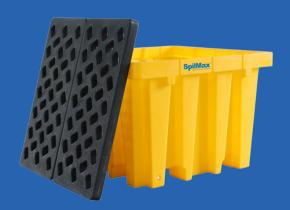

## SINGLE IBC BUNDED SPILL PALLET

COVENIENT AND SPACE SAVING IBC STORAGE SOLUTION

## FEATURES:

- Anti-corrosion
- Acid and Alkali Resistance
- Easy forkliftable
- Stackable for space-saving efficiency
- Removable grating for quick and easy cleanup
- It doesn't strain harden as it cools, which prevents cracking

## COMMON APPLICATIONS:

- Chemical Industry
- Laboratory

SpilMax

- Production Line
- Warehouse
- Logistics
- Pump Station

| PRODUCT CODE          | CHPSB01                        |
|-----------------------|--------------------------------|
| MATERIAL              | 100% LLDPE                     |
| DIMENSIONS            | 1350mm x 1350mm x 900mm        |
| WEIGHT                | 75kg                           |
| STATIC LOAD           | 3000kg                         |
| SUMP CAPABILITY       | 1300 litres                    |
| COLOUR                | Black & Yellow                 |
| PRODUCTION TECHNOLOGY | Rotomoulding                   |
| INCLUDES              | 2 pcs black rotomoulded grates |