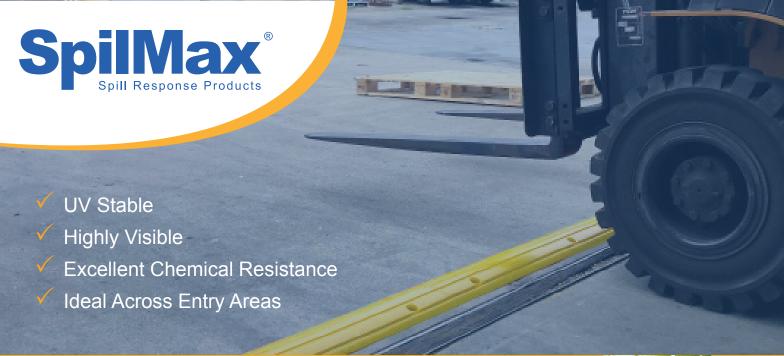

### **VERSATILE**

Urethane Floor Bunding offers good chemical resistance and is suitable to bund areas containing tanks, drums and equipment. Ideal across doorways and entries. This UV stabilised urethane bunding is flexible yet durable.

## **WORKPLACE FRIENDLY**

The standard yellow colour is highly visible to pedestrians and vehicle traffic alike. Low bund height reduces trip hazards and the profile allows for the comfortable passing of forklifts.

Before purchasing floor bunding ensure you check ground clearance of forklifts.

For high traffic areas or permanent installations, Spilmax's Aluminium Floor Bunding is recommended.