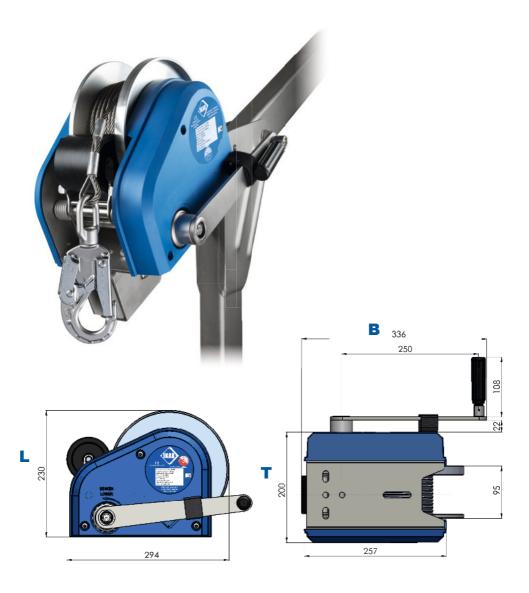

### **Product information:**

| Order No.: | Rope Length | Weight  | Dimensions<br>(LxBxT) |
|------------|-------------|---------|-----------------------|
| 41-PLW     | max. 30 m   | 18.5 kg | 230 x 336 x 200 mm    |

#### **IKAR Personnel and load winch**

- · made from stainless steel
- hand operated winch for an easy and jolt-free lifting and lowering of persons and loads
- maximum load 300 kg
- stainless steel rope with Ø 6 mm (min. breaking load 18.76 kN)
- rope length max. 30 m
- · length handle: 250 mm
- · weight of winch approx. 18.5 kg