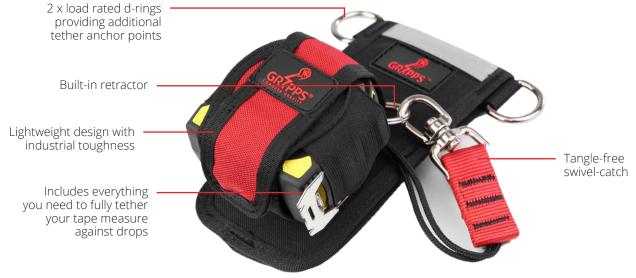

The Tape Measure Latch Kit combines the GRIPPS Tape Measure Latch with the Tape Measure Catch, creating an all-in-one tape measure tethering solution.

Compatible with virtually all tape measure brands from 5m - 8m, the Tape Measure Latch Kit is a robust and compact piece of kit featuring built-in retractor, 2 load rated d-rings, Swivel Catch and a Tape Measure Latch.

Designed for working at height, the Retractable Tape Measure Latch keeps your tools secure and accessible in a lightweight and industrial-grade design. The robust and compact Tape Measure Holster suits all standard tape measure sizes.

Developed in the USA, built-in retractor technology is the result of extensive research and on-site trialling. It features a locking system to remove tension from the tether while working with your tools.

1 X H02058 Retractable Tape Measure Latch

**1 X H02056** Tape Measure Catch

1 X H01021 Swivel Catch