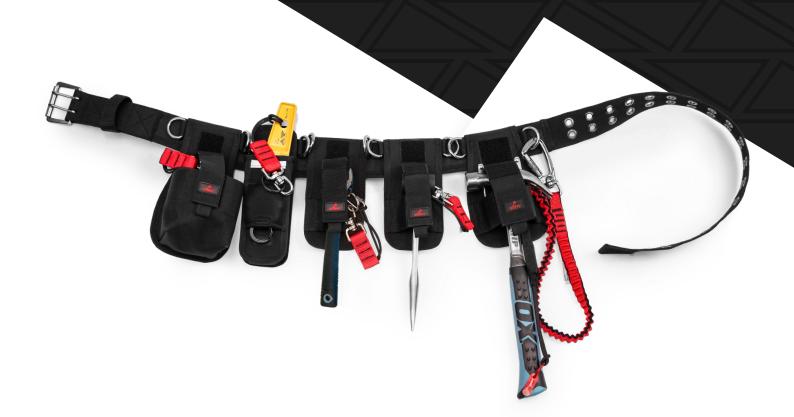

## SCAFFOLDERS KIT - 5 TOOL RETRACTABLE

**CODE: K02027** 

The fully tethered Retractable 5 Tool Scaffolders Kit comes assembled with five quality tools and retractable steel tethers, installed on a premium reinforced form-poly belt.

## **KIT CONTENTS**

- H01119 | Reinforced Synthetic Work Belt
- H01021 | Swivel Catch 130mm ea
- H02062 | Claw Hammer Holster
- H02091 | Retractable Ratchet/Wrench Holster MKII 2x
- H02072 | Retractable Single Tool Holster MKII with Auto Lock
- 1x H02055 | Retractable Tape Measure Holster
- H02056 | Tape Measure Catch
- H01073 | Bungee Tether Dual Action 7KG
- H01030 | Screwlock Cable 120 mm 2x
- D13001 | Claw Hammer 20oz Ox
- K00070 | Scaffold Ratchet 21mm x 24mm
- D28313 | Shifter 10" 1x
- D17013 | Ox Magnetic Scaffolders Level 230mm
- D25010 | Scaffolders Tape Measure 8m
- H01120 | Steel Cable Retractor 0.7KG **3**x
- H01102 | Seal Kit Bag