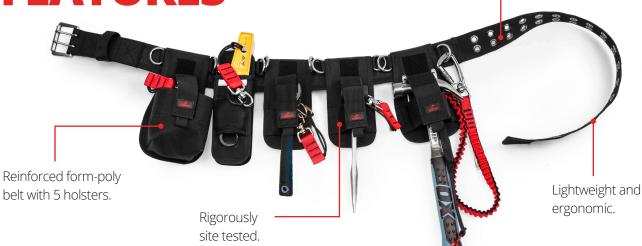

## SCAFFOLDERS KIT - 5 TOOL RETRACTABLE

**CODE: K02027** 

The fully tethered Retractable 5 Tool Scaffolders Kit comes assembled with five quality tools and retractable steel tethers, installed on a premium reinforced form-poly belt.

Lightweight, functional and extremely heavy-duty, these kits are engineered to provide today's Scaffolder with a tool system that out-performs expectations and is recognised as 'best practice' in the industry.