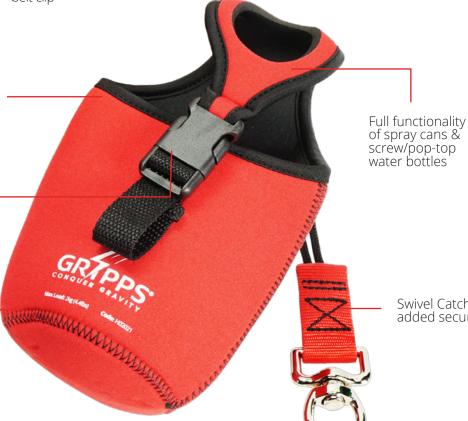

## **KEY FEATURES**

Built in slide-on-style belt clip

In-built anchor point for securing the holster to your belt

Insulated synthetic rubber design that can stretch to accommodate most sizes of bottles & cans (up to 2KG)

Easy-to-use Buckle

Utilize large drink bottles! Load rated to 2KG / 4.4LBS

Swivel Catch for added security