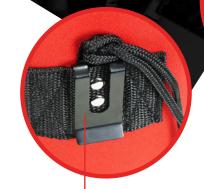

It securely attaches to your work belt and has a tether anchor point to keep the holster secure. You want it to be easy to get to your drink so you can take a sip when you need it while at work above. The GRIPPS Waterboy XL is perfect for industrial workers at height and a great utility to rope access crew, construction workers and other similar trades. If carrying on a belt, the Insulated Waterboy XL can be clipped on using the in-built metal clip.

## **KEY FEATURES**

Built in slide-on-style belt clip

In-built anchor point for securing the holster to your belt

Insulated synthetic rubber design that can stretch to accommodate most sizes of bottles & cans (up to 2KG)