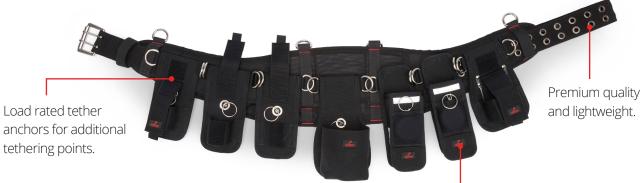

The GRIPPS® range of holsters and pouches feature load rated attachment points for tethering, as well as load, rated retractable steel tethers.

@GRIPPSGLOBAL

## SCAFFOLDERS KIT - 7 SKIN RETRACTABLE

**CODE: K02019** 

Complete with seven retractable holsters on a premium Comfort Work Belt with back support, the Retractable 7 Skin Scaffolders Kit enables the wearer to customise their tooling.

## KEY FEATURES

6 holsters with retractor units plus hammer holster.