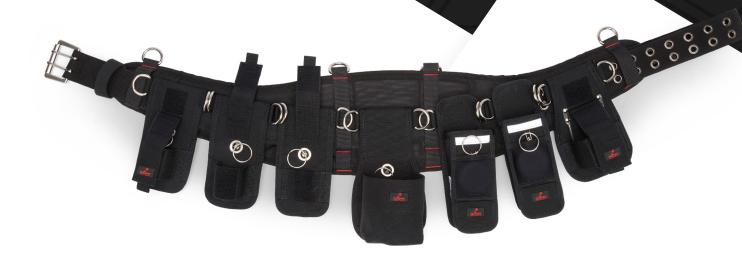

## SCAFFOLDERS KIT - 7 SKIN RETRACTABLE

**CODE: K02019** 

Complete with seven retractable holsters on a premium Comfort Work Belt with back support, the Retractable 7 Skin Scaffolders Kit enables the wearer to customise their tooling.

## KEY FEATURES

6 holsters with retractor units plus hammer holster.

## **KIT CONTENTS**

- 1x H01119 | Reinforced Synthetic Work Belt
- 1x H01118 | Ergo-Motion Back Support
- 1x H02049 | Retractable Scaffold Key Holster
- 1x H02071 | Retractable Single Tool Holster MKII
- 1x H02072 | Retractable Single Tool Holster MKII with Auto Lock
- 1x H02055 | Retractable Tape Measure Holster
- 1x H02056 | Tape Measure Catch
- 1x H02062 | Claw Hammer Holster
- 2x H02091 | Retractable Ratchet/Wrench Holster MKII
- **3x** H01021 | Swivel Catch 130mm ea
- **1x** H01102 | Seal Kit Bag