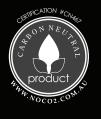

## **C5 ECO GLOVE**KEY FEATURES

1 REINFORCED THUMB CROTCH

FOR EXTRA PROTECTION

2 C5 CUT RATED & ANSI A6 RATED

MADE OF HIGHLY FLEXIBLE GLASS FIBRE YARN, FOR MAXIMUM CUT RESISTANCE

**MADE FROM RECYCLED PLASTIC** 

HELPING CLEAN OUR OCEANS

4 CARBON NEUTRAL CERTIFIED

OFFICIALLY CERTIFIED BY THE CARBON REDUCTION INSTITUTE

5 LOAD RATED TETHER ANCHOR MAX LOAD: 2.3KG / 5.5LBS

- 6 WATER RESISTANT
  IDEAL FOR THE OUTDOORS
- **7** SUPERIOR COMFORT

IDEAL FOR LONG WORKING DAYS IN INDUSTRIAL WORKPLACES