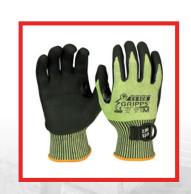

## **C5 ECO GLOVE**KEY FEATURES

1 REINFORCED THUMB CROTCH

FOR EXTRA PROTECTION

2 C5 CUT RATED & ANSI A6 RATED

MADE OF HIGHLY FLEXIBLE GLASS FIBRE YARN, FOR MAXIMUM CUT RESISTANCE

**MADE FROM RECYCLED PLASTIC** 

HELPING CLEAN OUR OCEANS

4 CARBON NEUTRAL CERTIFIED

OFFICIALLY CERTIFIED BY THE CARBON REDUCTION INSTITUTE

5 LOAD RATED TETHER ANCHOR MAX LOAD: 2.3KG / 5.5LBS

- 6 WATER RESISTANT
  IDEAL FOR THE OUTDOORS
- **7** SUPERIOR COMFORT

IDEAL FOR LONG WORKING DAYS IN INDUSTRIAL WORKPLACES