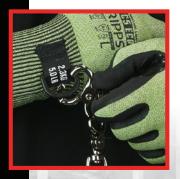

CARBON NEUTRAL CERTIFIED

MECHANICAL Rating: 4544

**CONFORMS TO** En 388: 2016 4x42E

CUT LEVEL RATING: 5

CONFORMS TO Ansi/ISEA 105 A3

MAX LOAD: 2.3KG / 5.0LBS

CONFORMS TO Ansi/ISEA 121-2018

**GRIPPSGLOBAL.COM**#ConquerGravity

HELPING CLEAN OUR OCEANS

4 CARBON NEUTRAL CERTIFIED

OFFICIALLY CERTIFIED BY THE CARBON REDUCTION INSTITUTE

5 LOAD RATED TETHER ANCHOR MAX LOAD: 2.3KG / 5.5LBS

- 6 WATER RESISTANT
  IDEAL FOR THE OUTDOORS
- **7** SUPERIOR COMFORT