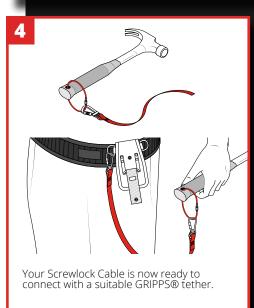

## **GRIPPS**°

# H01032 SCREWLOCK CABLE - 4MM X 160MM

The GRIPPS® Screwlock Cable provides a quick, easy, cost-effective way to create a tool connection point from existing hang holes or slots. The full load-rated and certified Screwlock Cable is as dependable as hardwearing with a core band made from aircraft-grade steel.



ANSI/ISEA 121-2018 COMPLIANT

**4.4**<sub>LB</sub>

**2.0**kG

MAX LOAD:

**51**<sub>IN</sub>

1.3

**MAX TETHER LENGTH:** 







## **GRIPPS**

### **HOW TO USE**

#### **KEY FEATURES**



### **SPECIFICATIONS**

| SKU    | MAX LOAD       | WIDTH       | LENGTH       |
|--------|----------------|-------------|--------------|
| H01032 | 2.0KG   4.4LBS | 4MM   0.15" | 160MM   6.3" |









@GRIPPSGLOBAL

f ☑ in

#ConquerGravity