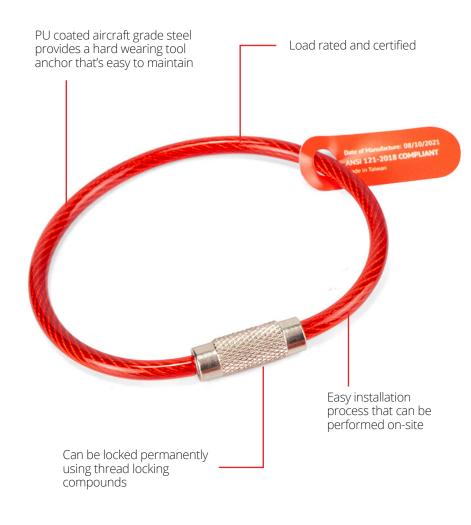

#### **KEY FEATURES**

# H01032 SCREWLOCK CABLE - 4MM X 160MM

The GRIPPS® Screwlock Cable provides a quick, easy, cost-effective way to create a tool connection point from existing hang holes or slots. The full load-rated and certified Screwlock Cable is as dependable as hardwearing with a core band made from aircraft-grade steel.