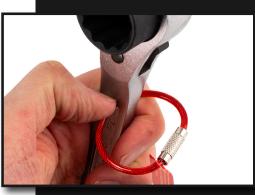

## **GRIPPS**°

# H01032 SCREWLOCK CABLE - 4MM X 160MM

The GRIPPS® Screwlock Cable provides a quick, easy, cost-effective way to create a tool connection point from existing hang holes or slots. The full load-rated and certified Screwlock Cable is as dependable as hardwearing with a core band made from aircraft-grade steel.



ANSI/ISEA 121-2018 COMPLIANT

**4.4**<sub>LB</sub>

**2.0**kG

MAX LOAD:

**51**<sub>IN</sub>

1.3

**MAX TETHER LENGTH:** 







## **GRIPPS**

### **HOW TO USE**

#### **KEY FEATURES**



### **SPECIFICATIONS**

| SKU    | MAX LOAD       | WIDTH       | LENGTH       |
|--------|----------------|-------------|--------------|
| H01032 | 2.0KG   4.4LBS | 4MM   0.15" | 160MM   6.3" |









@GRIPPSGLOBAL

f ☑ in

#ConquerGravity