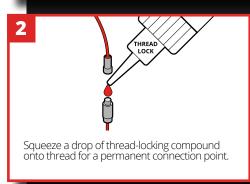

## **GRIPPS**°

# H01032 SCREWLOCK CABLE - 4MM X 160MM

The GRIPPS® Screwlock Cable provides a quick, easy, cost-effective way to create a tool connection point from existing hang holes or slots. The full load-rated and certified Screwlock Cable is as dependable as hardwearing with a core band made from aircraft-grade steel.



ANSI/ISEA 121-2018 COMPLIANT

**4.4**<sub>LB</sub>

**2.0**kG

MAX LOAD:

**51**<sub>IN</sub>

1.3

**MAX TETHER LENGTH:** 







## **GRIPPS**

### **HOW TO USE**

#### **KEY FEATURES**



### **SPECIFICATIONS**

| SKU    | MAX LOAD       | WIDTH       | LENGTH       |
|--------|----------------|-------------|--------------|
| H01032 | 2.0KG   4.4LBS | 4MM   0.15" | 160MM   6.3" |









@GRIPPSGLOBAL

f ☑ in

#ConquerGravity