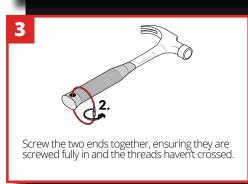

## **GRIPPS**°

# H01032 SCREWLOCK CABLE - 4MM X 160MM

The GRIPPS® Screwlock Cable provides a quick, easy, cost-effective way to create a tool connection point from existing hang holes or slots. The full load-rated and certified Screwlock Cable is as dependable as hardwearing with a core band made from aircraft-grade steel.



ANSI/ISEA 121-2018 COMPLIANT

**4.4**<sub>LB</sub>

**2.0**kG

MAX LOAD:

**51**<sub>IN</sub>

1.3

**MAX TETHER LENGTH:** 







## **GRIPPS**

### **HOW TO USE**

#### **KEY FEATURES**



### **SPECIFICATIONS**

| SKU    | MAX LOAD       | WIDTH       | LENGTH       |
|--------|----------------|-------------|--------------|
| H01032 | 2.0KG   4.4LBS | 4MM   0.15" | 160MM   6.3" |









@GRIPPSGLOBAL

f ☑ in

#ConquerGravity