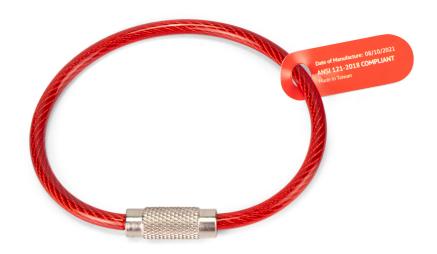

# H01032 SCREWLOCK CABLE - 4MM X 160MM

The GRIPPS® Screwlock Cable provides a quick, easy, cost-effective way to create a tool connection point from existing hang holes or slots. The full load-rated and certified Screwlock Cable is as dependable as hardwearing with a core band made from aircraft-grade steel.

ANSI/ISEA 121-2018 COMPLIANT

**4.4**<sub>LB</sub>

**2.0**kG

MAX LOAD:

**51**<sub>IN</sub>

1.3

**MAX TETHER LENGTH:** 