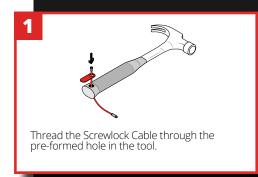

## **GRIPPS**°

# H01032 SCREWLOCK CABLE - 4MM X 160MM

The GRIPPS® Screwlock Cable provides a quick, easy, cost-effective way to create a tool connection point from existing hang holes or slots. The full load-rated and certified Screwlock Cable is as dependable as hardwearing with a core band made from aircraft-grade steel.



ANSI/ISEA 121-2018 COMPLIANT

**4.4**<sub>LB</sub>

**2.0**kG

MAX LOAD:

**51**<sub>IN</sub>

1.3

**MAX TETHER LENGTH:** 







## **GRIPPS**

### **HOW TO USE**

#### **KEY FEATURES**



### **SPECIFICATIONS**

| SKU    | MAX LOAD       | WIDTH       | LENGTH       |
|--------|----------------|-------------|--------------|
| H01032 | 2.0KG   4.4LBS | 4MM   0.15" | 160MM   6.3" |









@GRIPPSGLOBAL

f ☑ in

#ConquerGravity