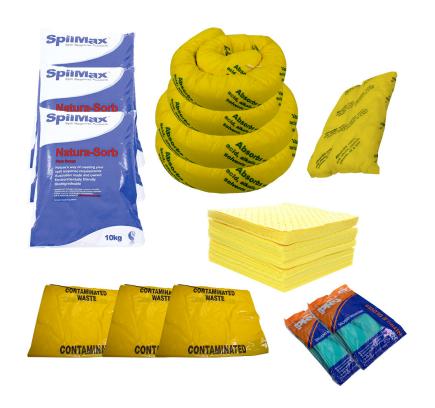

Spill kit instructions are on the outside of the bin for easy reference.

REFILL

| TOTAL WEIGHT                                                   | DIVILINGIONS                                                                                                                                                                               | INLITE                                                                                                                                                                                                                                                                            |                                                                                                                                                                                                                                                                                                         |
|----------------------------------------------------------------|--------------------------------------------------------------------------------------------------------------------------------------------------------------------------------------------|-----------------------------------------------------------------------------------------------------------------------------------------------------------------------------------------------------------------------------------------------------------------------------------|---------------------------------------------------------------------------------------------------------------------------------------------------------------------------------------------------------------------------------------------------------------------------------------------------------|
| 60kg                                                           | 0.70mL x 0.60mW x 1.10mH                                                                                                                                                                   |                                                                                                                                                                                                                                                                                   |                                                                                                                                                                                                                                                                                                         |
|                                                                | 101                                                                                                                                                                                        |                                                                                                                                                                                                                                                                                   |                                                                                                                                                                                                                                                                                                         |
| SpilMax® Natura-Sorb Floor Sweep - 10kg bag                    |                                                                                                                                                                                            |                                                                                                                                                                                                                                                                                   | 3                                                                                                                                                                                                                                                                                                       |
| SpilMax® Absorbent Mini Boom - UniChem (1.2mL x 75mmDia)       |                                                                                                                                                                                            | 2                                                                                                                                                                                                                                                                                 |                                                                                                                                                                                                                                                                                                         |
| SpilMax® Absorbent Mini Boom - UniChem (2.4mL x 75mmDia)       |                                                                                                                                                                                            | 2                                                                                                                                                                                                                                                                                 |                                                                                                                                                                                                                                                                                                         |
| SpilMax® Absorbent Pillow - UniChem (500mm x 400mm x 50mmH)    |                                                                                                                                                                                            | 2                                                                                                                                                                                                                                                                                 |                                                                                                                                                                                                                                                                                                         |
| CH1323 SpilMax® Absorbent Pad 200gsm - UniChem (480mm x 430mm) |                                                                                                                                                                                            |                                                                                                                                                                                                                                                                                   | 40                                                                                                                                                                                                                                                                                                      |
| Nitrile Gloves (Pair)                                          |                                                                                                                                                                                            |                                                                                                                                                                                                                                                                                   | 2                                                                                                                                                                                                                                                                                                       |
| Contaminated Waste Disposal B                                  | Bag & Tie                                                                                                                                                                                  |                                                                                                                                                                                                                                                                                   | 3                                                                                                                                                                                                                                                                                                       |
|                                                                | SpilMax® Natura-Sorb Floor Sw<br>SpilMax® Absorbent Mini Boom<br>SpilMax® Absorbent Mini Boom<br>SpilMax® Absorbent Pillow - Uni<br>SpilMax® Absorbent Pad 200gsi<br>Nitrile Gloves (Pair) | SpilMax® Natura-Sorb Floor Sweep - 10kg bag SpilMax® Absorbent Mini Boom - UniChem (1.2mL x 75mmDia) SpilMax® Absorbent Mini Boom - UniChem (2.4mL x 75mmDia) SpilMax® Absorbent Pillow - UniChem (500mm x 400mm x 50mmH) SpilMax® Absorbent Pad 200gsm - UniChem (480mm x 430mm) | SpilMax® Natura-Sorb Floor Sweep - 10kg bag SpilMax® Absorbent Mini Boom - UniChem (1.2mL x 75mmDia) SpilMax® Absorbent Mini Boom - UniChem (2.4mL x 75mmDia) SpilMax® Absorbent Pillow - UniChem (500mm x 400mm x 50mmH) SpilMax® Absorbent Pad 200gsm - UniChem (480mm x 430mm) Nitrile Gloves (Pair) |