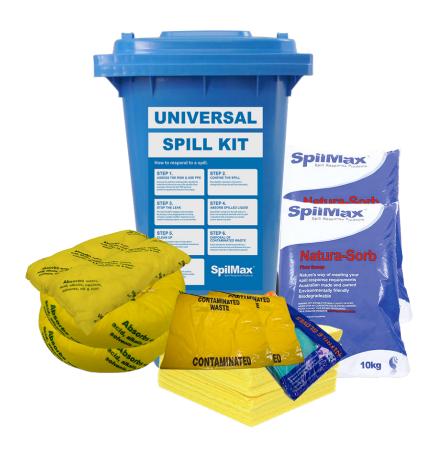

## 140L UNIVERSAL ECONOMY WORKPLACE SPILL KIT

TOTAL WEIGHT

SpilMax® Universal Workplace Spill Kits are designed to act as a portable spill control station. Ideal for areas where liquids are stored or used such as workshops, warehouses and decanting areas. The wheelie bin makes it easy to walk your nearby spill kit to the spill.

Spill kit instructions are on the outside of the bin for easy reference.

| SPILL KII | TOTAL WEIGHT                                                | DIMENSIONS               | KEFILL  |    |
|-----------|-------------------------------------------------------------|--------------------------|---------|----|
| CHUSK23   | 40kg                                                        | 0.60mL x 0.50mW x 0.90mH | CHUSK11 |    |
| CH4522B   | 140L Wheelie Bin (Blue)                                     |                          |         | 1  |
| CH2000    | SpilMax® Natura-Sorb Floor Sweep - 10kg bag                 |                          |         | 2  |
| CH1706    | SpilMax® Absorbent Mini Boom - UniChem (1.2mL x 75mmDia)    |                          |         | 2  |
| CH1714    | SpilMax® Absorbent Pillow - UniChem (500mm x 400mm x 50mmH) |                          |         | 1  |
| CH1323    | SpilMax® Absorbent Pad 200gsm - UniChem (480mm x 430mm)     |                          |         | 30 |
| GNF       | Nitrile Gloves (Pair)                                       |                          |         | 2  |
| CHSKA01   | Contaminated Waste Disposal Bag & Tie                       |                          |         | 2  |