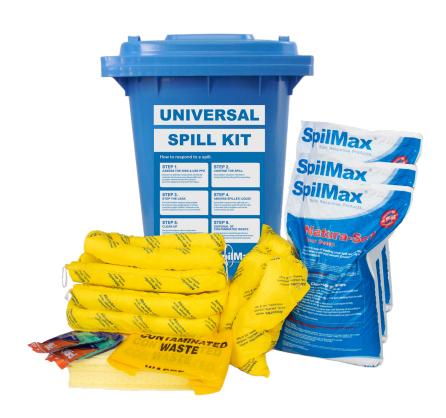

## 240L UNIVERSAL ECONOMY WORKPLACE SPILL KIT

**TOTAL WEIGHT** 

SpilMax® Universal Workplace Spill Kits are designed to act as a portable spill control station. Ideal for areas where liquids are stored or used such as workshops, warehouses and decanting areas. The wheelie bin makes it easy to walk your nearby spill kit to the spill.

Spill kit instructions are on the outside of the bin for easy reference.

**REFILL** 

| CHUSK08 | 60kg                                                        | 0.70mL x 0.60mW x 1.10mH | CHUSK27 |    |
|---------|-------------------------------------------------------------|--------------------------|---------|----|
|         |                                                             |                          |         |    |
| CH4521B | 240L Wheelie Bin (Blue)                                     |                          |         | 1  |
| CH2000  | SpilMax® Natura-Sorb Floor Sweep - 10kg bag                 |                          |         | 3  |
| CH1706  | SpilMax® Absorbent Mini Boom - UniChem (1.2mL x 75mmDia)    |                          |         | 2  |
| CH1710  | SpilMax® Absorbent Mini Boom - UniChem (2.4mL x 75mmDia)    |                          |         | 2  |
| CH1714  | SpilMax® Absorbent Pillow - UniChem (500mm x 400mm x 50mmH) |                          |         | 1  |
| CH1323  | SpilMax® Absorbent Pad 200gsm - UniChem (480mm x 430mm)     |                          |         | 40 |
| GNF     | Nitrile Gloves (Pair)                                       |                          |         | 2  |
| CHSKA01 | Contaminated Waste Disposal E                               | Bag & Tie                |         | 3  |

**DIMENSIONS** 

SPILL KIT