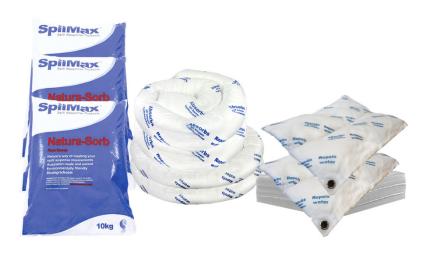

| SPILL KIT                                          | TOTAL WEIGHT                                                   | DIMENSIONS               | REFILL |    |
|----------------------------------------------------|----------------------------------------------------------------|--------------------------|--------|----|
| CHOFK38                                            | 60kg                                                           | 0.70mL x 0.60mW x 1.10mH |        |    |
| CH2000 SpilMax® Natura-Sorb Floor Sweep - 10kg bag |                                                                |                          |        | 3  |
| CH1506                                             | SpilMax® Absorbent Mini Boom - Oil & Fuel (1.2mL x 75mmDia)    |                          |        | 2  |
| CH1510                                             | SpilMax® Absorbent Mini Boom - Oil & Fuel (2.4mL x 75mmDia)    |                          |        | 2  |
| CH1514                                             | SpilMax® Absorbent Pillow - Oil & Fuel (500mm x 400mm x 50mmH) |                          |        | 1  |
| CH1327                                             | SpilMax® Absorbent Pad 200gsm - Oil & Fuel (480mm x 430mm)     |                          |        | 40 |
| GNF                                                | Nitrile Gloves (Pair)                                          |                          |        | 2  |
| CHSKA01                                            | Contaminated Waste Disposal                                    | Bag & Tie                |        | 3  |