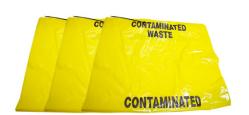

| SPILL KIT                                          | TOTAL WEIGHT                                                   | DIMENSIONS               | REFILL |    |
|----------------------------------------------------|----------------------------------------------------------------|--------------------------|--------|----|
| CHOFK38                                            | 60kg                                                           | 0.70mL x 0.60mW x 1.10mH |        |    |
| CH2000 SpilMax® Natura-Sorb Floor Sweep - 10kg bag |                                                                |                          |        | 3  |
| CH1506                                             | SpilMax® Absorbent Mini Boom - Oil & Fuel (1.2mL x 75mmDia)    |                          |        | 2  |
| CH1510                                             | SpilMax® Absorbent Mini Boom - Oil & Fuel (2.4mL x 75mmDia)    |                          |        | 2  |
| CH1514                                             | SpilMax® Absorbent Pillow - Oil & Fuel (500mm x 400mm x 50mmH) |                          |        | 1  |
| CH1327                                             | SpilMax® Absorbent Pad 200gsm - Oil & Fuel (480mm x 430mm)     |                          |        | 40 |
| GNF                                                | Nitrile Gloves (Pair)                                          |                          |        | 2  |
| CHSKA01                                            | Contaminated Waste Disposal                                    | Bag & Tie                |        | 3  |