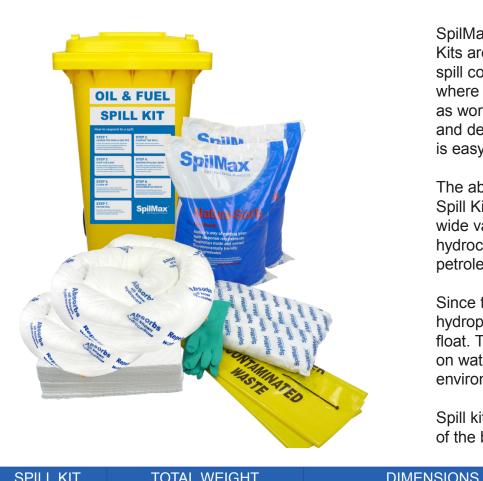

## 140L OIL & FUEL ECONOMY WORKPLACE SPILL KIT

SpilMax® Oil & Fuel Workplace Spill Kits are designed to act as a portable spill control station. Ideal for areas where liquids are stored or used such as workshops, warehouses, refueling and decanting areas. The wheelie bin is easy to walk to the spill location.

Spill kit instructions are on the outside of the bin for easy reference.

REFILL

| OI ILL IXII | TOTAL WEIGHT                                                   | BIMENSION               | 1111111 |    |
|-------------|----------------------------------------------------------------|-------------------------|---------|----|
| CHOFK31     | 40kg                                                           | 0.60mL x 0.50mW x .90mH | CHOFK37 |    |
|             |                                                                |                         |         |    |
| CH4522Y     | 140L Wheelie Bin (Yellow)                                      |                         |         | 1  |
| CH2000      | SpilMax® Natura-Sorb Floor Sweep - 10kg bag                    |                         |         | 2  |
| CH1506      | SpilMax® Absorbent Mini Boom - Oil & Fuel (1.2mL x 75mmDia)    |                         |         | 2  |
| CH1514      | SpilMax® Absorbent Pillow - Oil & Fuel (500mm x 400mm x 50mmH) |                         |         | 1  |
| CH1327      | SpilMax® Absorbent Pad 200gsm - Oil & Fuel (480mm x 430mm)     |                         |         | 30 |
| GNF         | Nitrile Gloves (Pair)                                          |                         |         | 2  |
| CHSKA01     | Contaminated Waste Disposal Bag & Tie                          |                         |         | 3  |