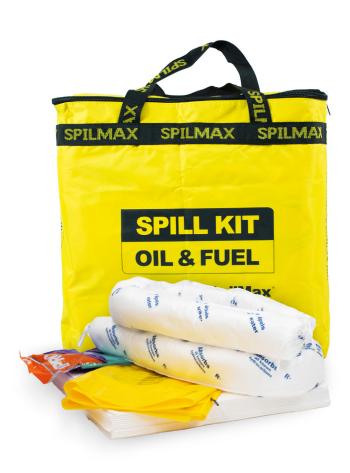

## 50L OIL & FUEL ECONOMY VEHICLE SPILL KIT BAG

SpilMax® Oil & Fuel Vehicle Spill Kit Bags are made of tough PVC that will keep the contents dry. These spill kits are ideal for stowing in vehicles in the boot or behind seats. They are also suitable to store in the cabin of trucks or heavy equipment. The strong carry handles allow the bags to be hung on the wall in spill prone areas. This spill kit is light weight and easy to carry.

Spill kit instructions are on the outside of the bag for easy reference.

| SPILL KIT                                 | TOTAL WEIGHT                                                | DIMENSIONS               | REFILL  |    |
|-------------------------------------------|-------------------------------------------------------------|--------------------------|---------|----|
| CHOFK16 4kg                               |                                                             | 0.50mL x 0.20mW x 0.50mH | CHOFK34 |    |
| CH4535Y 50L Yellow Bag with Carry Handles |                                                             |                          |         | 1  |
| CH1506                                    | SpilMax® Absorbent Mini Boom - Oil & Fuel (1.2mL x 75mmDia) |                          |         | 2  |
| CH1327                                    | SpilMax® Absorbent Pad 200gsm - Oil & Fuel (480mm x 430mm)  |                          |         | 15 |
| GNF                                       | Nitrile Gloves (Pair)                                       |                          |         | 1  |
| CHSKA01                                   | Contaminated Waste Disposal Bag & Tie                       |                          |         | 2  |