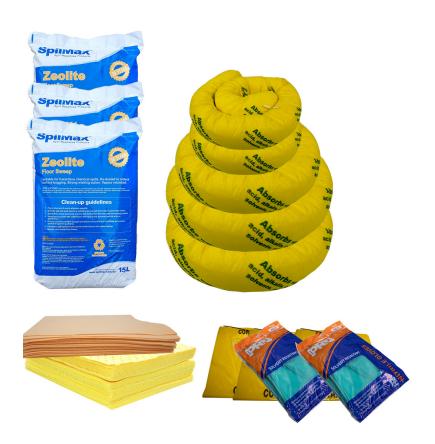

SpilMax® Zeolite Floor Sweep has a strong wicking action, absorbs immediately on contact and absorbs a wide variety of hazardous liquids.

Spill kit instructions are on the outside of the bin for easy reference.

| SPILL KIT                                     | TOTAL WEIGHT                                                | DIMENSIONS               | REFILL |    |
|-----------------------------------------------|-------------------------------------------------------------|--------------------------|--------|----|
| CHCSK06                                       | 60kg                                                        | 0.70mL x 0.60mW x 1.10mH |        |    |
| CH3200 SpilMax® Zeolite Floor Sweep - 15L bag |                                                             |                          |        | 3  |
| CH1706                                        | SpilMax® Absorbent Mini Boom - UniChem (1.2mL x 75mmDia)    |                          |        | 2  |
| CH1710                                        | SpilMax® Absorbent Mini Boom - UniChem (2.4mL x 75mmDia)    |                          |        | 1  |
| CH1711                                        | SpilMax® Absorbent Mini Boom - UniChem (3mL x 75mmDia)      |                          |        | 2  |
| CH1714                                        | SpilMax® Absorbent Pillow - UniChem (500mm x 400mm x 50mmH) |                          |        | 1  |
| CH1322                                        | SpilMax® Absorbent Pad 400gsm - UniChem (480mm x 430mm)     |                          |        | 40 |
| CH4752                                        | SpilMax® Absorbent Wipe 200gsm - Universal (480mm x 430mm)  |                          |        | 10 |
| GNF                                           | Nitrile Gloves (Pair)                                       |                          |        | 2  |
| CHWB                                          | Contaminated Waste Disposal Bag & Tie                       |                          |        | 3  |