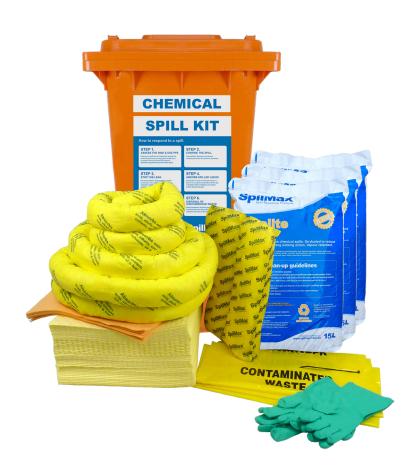

## 240L CHEMICAL WORKPLACE SPILL KIT

SpilMax® Chemical Workplace Spill Kits are designed to act as a portable spill control station. Ideal for areas where hazardous liquids are stored or used such as workshops, warehouses, factories and decanting areas. The wheelie bin is easy to walk to the spill location.

The polypropylene absorbents in the Chemical Spill Kit will pick up water, oils, fuels, diesel, coolant, general workplace chemicals, common agricultural chemicals, strong oxidisers, acids, alkalis and caustics.

SpilMax® Zeolite Floor Sweep has a strong wicking action, absorbs immediately on contact and absorbs a wide variety of hazardous liquids.

Spill kit instructions are on the outside of the bin for easy reference.

| SPILL KIT | TOTAL WEIGHT                                                | DIMENSIONS               | REFILL |    |
|-----------|-------------------------------------------------------------|--------------------------|--------|----|
| CHCSK03   | 60kg                                                        | 0.70mL x 0.60mW x 1.10mH | CHCSK6 |    |
| CH4521O   | 240L Wheelie Bin (Orange)                                   |                          |        | 1  |
| CH3200    | SpilMax <sup>®</sup> Zeolite Floor Sweep - 15L bag          |                          |        | 3  |
| CH1706    | SpilMax® Absorbent Mini Boom - UniChem (1.2mL x 75mmDia)    |                          |        | 2  |
| CH1710    | SpilMax® Absorbent Mini Boom - UniChem (2.4mL x 75mmDia)    |                          |        | 1  |
| CH1711    | SpilMax® Absorbent Mini Boom - UniChem (3mL x 75mmDia)      |                          |        | 2  |
| CH1714    | SpilMax® Absorbent Pillow - UniChem (500mm x 400mm x 50mmH) |                          |        | 1  |
| CH1322    | SpilMax® Absorbent Pad 400gsm - UniChem (480mm x 430mm)     |                          |        | 50 |
| CH4752    | SpilMax® Absorbent Wipe 200gsm - Universal (480mm x 430mm)  |                          |        | 10 |
| GNF       | Nitrile Gloves (Pair)                                       |                          |        | 2  |
| CHSKA01   | Contaminated Waste Disposal Bag & Tie                       |                          |        | 3  |