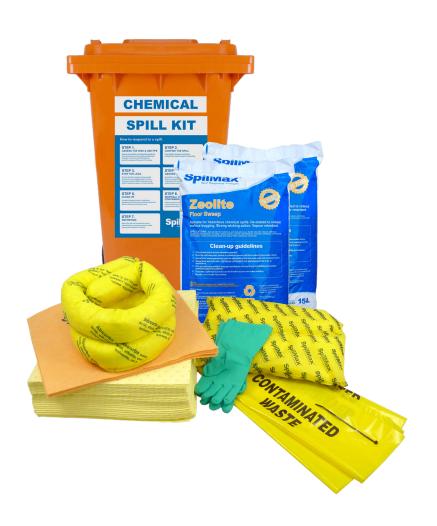

## 140L CHEMICAL WORKPLACE SPILL KIT

SpilMax® Chemical Workplace Spill Kits are designed to act as a portable spill control station. Ideal for areas where hazardous liquids are stored or used such as workshops, warehouses, factories and decanting areas. The wheelie bin is easy to walk to the spill location.

SpilMax® Zeolite Floor Sweep has a strong wicking action, absorbs immediately on contact and absorbs a wide variety of hazardous liquids.

Spill kit instructions are on the outside of the bin for easy reference.

| SPILL KIT | TOTAL WEIGHT                                                | DIMENSIONS               | REFILL  |    |
|-----------|-------------------------------------------------------------|--------------------------|---------|----|
| CHCSK02   | 40kg                                                        | 0.60mL x 0.50mW x 0.90mH | CHCSK07 |    |
| CH4522O   | 140L Wheelie Bin (Orange)                                   |                          |         | 1  |
| CH3200    | SpilMax® Zeolite Floor Sweep - 15L bag                      |                          |         | 2  |
| CH1706    | SpilMax® Absorbent Mini Boom - UniChem (1.2mL x 75mmDia)    |                          |         | 2  |
| CH1714    | SpilMax® Absorbent Pillow - UniChem (500mm x 400mm x 50mmH) |                          |         | 1  |
| CH1322    | SpilMax® Absorbent Pad 400gsm - UniChem (480mm x 430mm)     |                          |         | 25 |
| CH4752    | SpilMax® Absorbent Wipe 200gsm - Universal (480mm x 430mm)  |                          |         | 5  |
| GNF       | Nitrile Gloves (Pair)                                       |                          |         | 1  |
| CHWB      | Contaminated Waste Disposal Bag & Tie                       |                          |         | 2  |