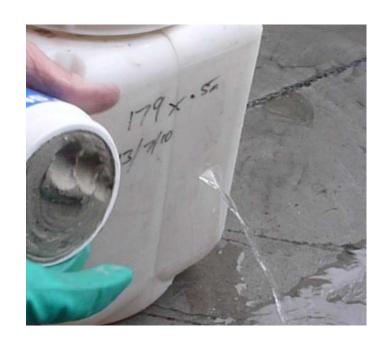

StopLeak is pliable. Apply product over the rupture, then press until coverage and adhesion are achieved.

| CODE   | PACKAGING              | DIMENSIONS               | WEIGHT |
|--------|------------------------|--------------------------|--------|
| CH2122 | Resealable Plastic Tub | 0.10mL x 0.10mW x 0.10mH | 650g   |