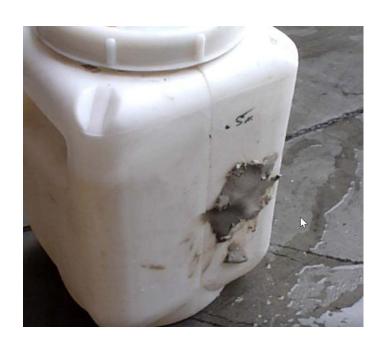

StopLeak is pliable. Apply product over the rupture, then press until coverage and adhesion are achieved.

| CODE   | PACKAGING              | DIMENSIONS               | WEIGHT |
|--------|------------------------|--------------------------|--------|
| CH2122 | Resealable Plastic Tub | 0.10mL x 0.10mW x 0.10mH | 650g   |